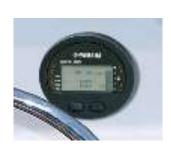

### Standard equipment

Bow compartment

Middle compartment

Livewell & scupper

Window shield & Rail

Console compartment

<u>Tachometer</u>