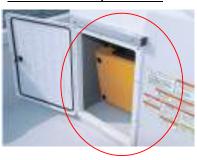

#### Stern compartment

Battery space and switch

Fuel tank compartment & 24L tank

Mooring eyes

Side graphic sticker