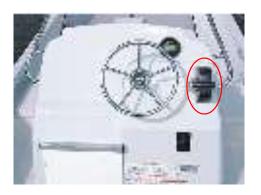

### Standard equipment

Bow compartment

Middle compartment

Livewell & scupper

Window shield & Rail

Console compartment

<u>Tachometer</u>

### Standard equipment

Steering

Remote control