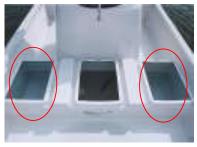

### Standard equipment

Bow compartment

Middle compartment

Livewell & scupper

Window shield & Rail

Console compartment

<u>Tachometer</u>

#### Stern compartment

Battery space and switch

Fuel tank compartment & 24L tank

Mooring eyes

Side graphic sticker