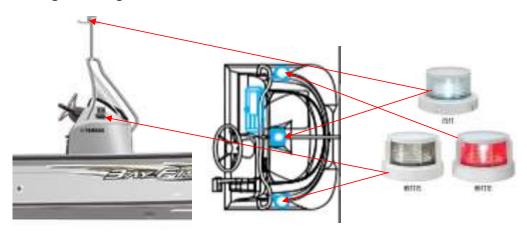

meter</u>





# YANAHA 萬里達車行 Sole Distributor MAN LEE TAT CAR COMPANY

九龍旺角太子道西88號地下 G/F., 88 Prince Edward Road West, Mongkok, Kowloon, Hong Kong Telephone: (852) 2612 2218 Facsimile: (852) 2612 2219

### Standard equipment



Steering



Remote control

#### Stern compartment



Battery space and switch



Fuel tank compartment & 24L tank



Mooring eyes



Side graphic sticker



## 萬里達車行 Sole Distributor MAN LEE TAT CAR COMPANY

九 龍 旺 角 太 子 道 西 8 8 號 地 下 G/F., 88 Prince Edward Road West, Mongkok, Kowloon, Hong Kong Telephone: (852) 2612 2218 Facsimile: (852) 2612 2219

### Standard equipment





# 

九 龍 旺 角 太 子 道 西 8 8 號 地 下 G/F., 88 Prince Edward Road West, Mongkok, Kowloon, Hong Kong Telephone: (852) 2612 2218 Facsimile: (852) 2612 2219

### **Option**

#### Navigation light sets



#### Compass