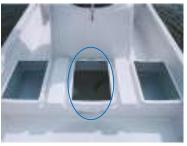

### Standard equipment

Bow compartment

Middle compartment

Livewell & scupper

Window shield & Rail

Console compartment

<u>Tachometer</u>

#### Stern compartment

Battery space and switch

Fuel tank compartment & 24L tank

Mooring eyes

Side graphic sticker