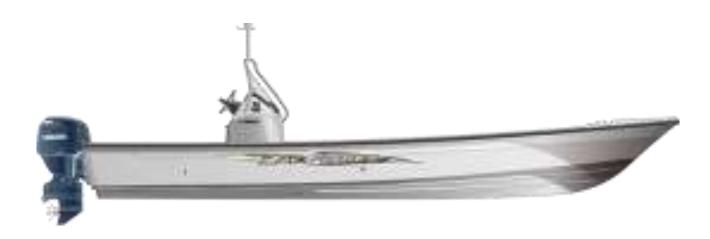

### **Bay Fisher 23**

### Standard equipment

Bow compartment

Middle compartment

Livewell & scupper

Window shield & Rail

Console compartment

<u>Tachometer</u>