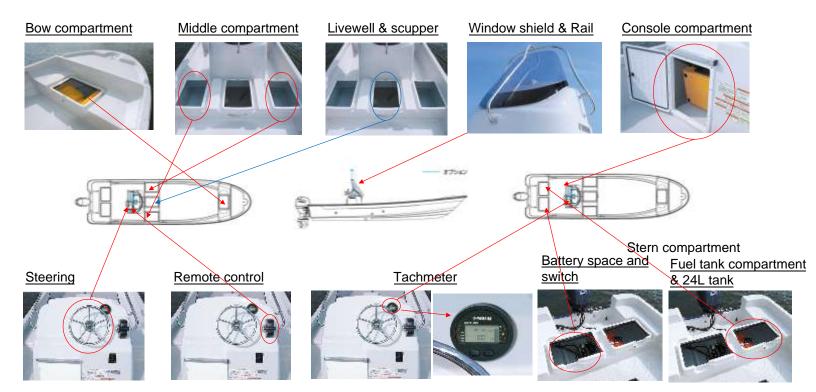

### Standard equipment

Bow compartment

Middle compartment

Livewell & scupper

Window shield & Rail

Console compartment

<u>Tachometer</u>

### Standard equipment

Steering

Remote control

#### Stern compartment

Battery space and switch

Fuel tank compartment & 24L tank

Mooring eyes

Side graphic sticker

### Standard equipment