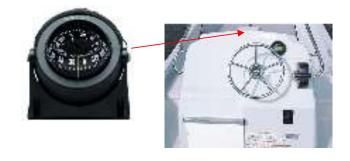

YANAHA 萬里達車行 Sole Distributor MAN LEE TAT CAR COMPANY

九龍旺角太子道西88號地下 G/F., 88 Prince Edward Road West, Mongkok, Kowloon, Hong Kong Telephone: (852) 2612 2218 Facsimile: (852) 2612 2219

### Standard equipment



Steering



Remote control

#### Stern compartment



Battery space and switch



Fuel tank compartment & 24L tank



Mooring eyes



Side graphic sticker



## 萬里達車行 Sole Distributor MAN LEE TAT CAR COMPANY

九 龍 旺 角 太 子 道 西 8 8 號 地 下 G/F., 88 Prince Edward Road West, Mongkok, Kowloon, Hong Kong Telephone: (852) 2612 2218 Facsimile: (852) 2612 2219

### Standard equipment





# 

九 龍 旺 角 太 子 道 西 8 8 號 地 下 G/F., 88 Prince Edward Road West, Mongkok, Kowloon, Hong Kong Telephone: (852) 2612 2218 Facsimile: (852) 2612 2219

### **Option**

#### Navigation light sets



#### Compass