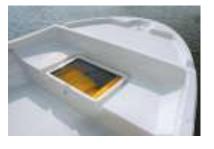

### Standard equipment

Bow compartment

Middle compartment

Livewell & scupper

Window shield & Rail

Console compartment

<u>Tachometer</u>