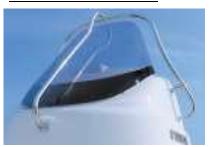

### Standard equipment

Bow compartment

Middle compartment

Livewell & scupper

Window shield & Rail

Console compartment

<u>Tachometer</u>