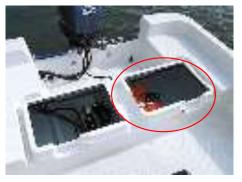

#### Stern compartment

Battery space and switch

Fuel tank compartment & 24L tank

Mooring eyes

Side graphic sticker