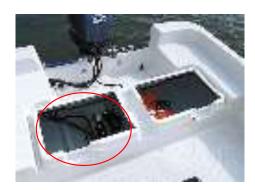

#### Stern compartment

Battery space and switch

Fuel tank compartment & 24L tank

Mooring eyes

Side graphic sticker